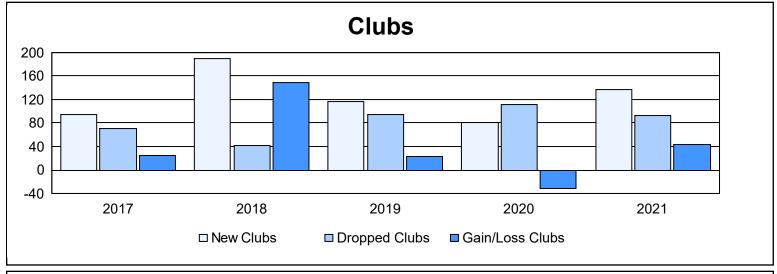

| Year      | New<br>Clubs | Dropped<br>Clubs | Gain/<br>Loss<br>Clubs | New<br>Members | Charter<br>Members | Reinstate<br>Members | Transfer<br>Members | Total<br>Member<br>Added | Total<br>Members<br>Dropped | Gain/<br>Loss<br>Members |
|-----------|--------------|------------------|------------------------|----------------|--------------------|----------------------|---------------------|--------------------------|-----------------------------|--------------------------|
| 2016-2017 | 95           | 71               | 24                     | 4,877          | 2,570              | 416                  | 140                 | 8,003                    | 5,982                       | 2,021                    |
| 2017-2018 | 190          | 41               | 149                    | 8,245          | 4,858              | 611                  | 73                  | 13,787                   | 6,093                       | 7,694                    |
| 2018-2019 | 117          | 94               | 23                     | 4,699          | 3,251              | 485                  | 325                 | 8,760                    | 9,015                       | -255                     |
| 2019-2020 | 80           | 111              | -31                    | 2,413          | 2,124              | 391                  | 69                  | 4,997                    | 9,594                       | -4,597                   |
| 2020-2021 | 136          | 93               | 43                     | 4,592          | 3,733              | 521                  | 132                 | 8,978                    | 7,723                       | 1,255                    |
| Average   | 124          | 82               | 42                     | 4,965          | 3,307              | 485                  | 148                 | 8,905                    | 7,681                       | 1,224                    |